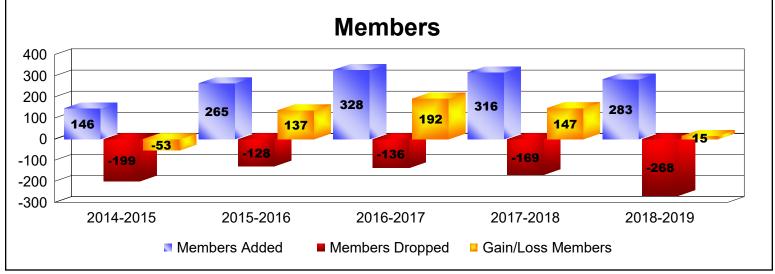

District 316 J

As of June 2019 Cumulative

| Year      | New<br>Clubs | Dropped<br>Clubs | Gain/<br>Loss<br>Clubs | New<br>Members | Charter<br>Members | Reinstate<br>Members | Transfer<br>Members | Total<br>Member<br>Added | Total<br>Members<br>Dropped | Gain/<br>Loss<br>Members |
|-----------|--------------|------------------|------------------------|----------------|--------------------|----------------------|---------------------|--------------------------|-----------------------------|--------------------------|
| 2014-2015 | 1            | 0                | 1                      | 105            | 25                 | 15                   | 1                   | 146                      | -199                        | -53                      |
| 2015-2016 | 2            | 0                | 2                      | 181            | 66                 | 16                   | 2                   | 265                      | -128                        | 137                      |
| 2016-2017 | 1            | 0                | 1                      | 302            | 21                 | 2                    | 3                   | 328                      | -136                        | 192                      |
| 2017-2018 | 5            | 0                | 5                      | 204            | 101                | 11                   | 0                   | 316                      | -169                        | 147                      |
| 2018-2019 | 7            | 0                | 7                      | 71             | 190                | 14                   | 8                   | 283                      | -268                        | 15                       |
| Average   | 3            | 0                | 3                      | 173            | 81                 | 12                   | 3                   | 268                      | -180                        | 88                       |