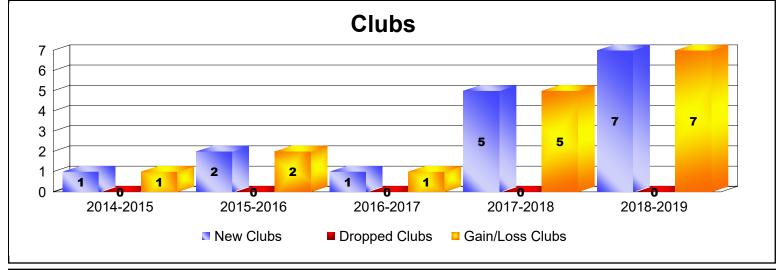

District 316 J

As of June 2019 Cumulative

| Year      | New<br>Clubs | Dropped<br>Clubs | Gain/<br>Loss<br>Clubs | New<br>Members | Charter<br>Members | Reinstate<br>Members | Transfer<br>Members | Total<br>Member<br>Added | Total<br>Members<br>Dropped | Gain/<br>Loss<br>Members |
|-----------|--------------|------------------|------------------------|----------------|--------------------|----------------------|---------------------|--------------------------|-----------------------------|--------------------------|
| 2014-2015 | 1            | 0                | 1                      | 105            | 25                 | 15                   | 1                   | 146                      | -199                        | -53                      |
| 2015-2016 | 2            | 0                | 2                      | 181            | 66                 | 16                   | 2                   | 265                      | -128                        | 137                      |
| 2016-2017 | 1            | 0                | 1                      | 302            | 21                 | 2                    | 3                   | 328                      | -136                        | 192                      |
| 2017-2018 | 5            | 0                | 5                      | 204            | 101                | 11                   | 0                   | 316                      | -169                        | 147                      |
| 2018-2019 | 7            | 0                | 7                      | 71             | 190                | 14                   | 8                   | 283                      | -268                        | 15                       |
| Average   | 3            | 0                | 3                      | 173            | 81                 | 12                   | 3                   | 268                      | -180                        | 88                       |